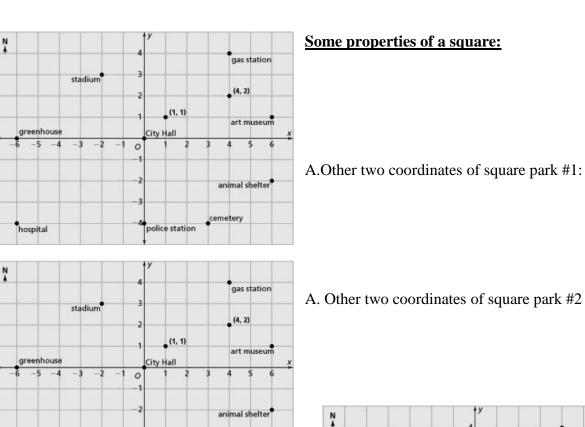

hospital

emetery

Name\_\_\_

Some properties of a non-square rectangle:

police station

B. Other two coordinates of rectangular park #1:

B. Other two coordinates of rectangular park #2: