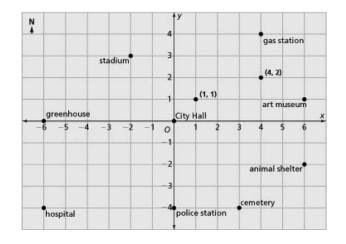

## Some properties of a right triangle:

C. Other coordinate of triangular park #1:

C. Other coordinate of triangular park #2

| N A        |         | 1    | 1         |    |     |                                                                                                                  |       | 1  |   |
|------------|---------|------|-----------|----|-----|------------------------------------------------------------------------------------------------------------------|-------|----|---|
| *          |         | 4    |           |    | -   | •                                                                                                                |       |    | - |
|            |         |      |           |    |     | gas                                                                                                              | stati | on |   |
|            | stadium | 3    | _         |    | -   |                                                                                                                  |       | -  | - |
|            |         | 2    |           |    |     | (4,                                                                                                              | 2)    |    |   |
|            |         |      |           |    |     | T                                                                                                                | 1     |    |   |
|            |         | 1    | •(1,      | 1) | -   |                                                                                                                  | _     |    | _ |
| greenhouse |         |      | ity Hall  |    |     | art                                                                                                              | muse  | um | , |
| -6 -5 -4   | -3 -2   | -1 0 | 1         | 2  | 3   | 4                                                                                                                | 5     | 6  |   |
|            |         | -1   |           | -  |     |                                                                                                                  | -     |    |   |
|            |         | -2   |           |    |     |                                                                                                                  |       |    |   |
|            |         |      |           |    | 9   | animal shelter                                                                                                   |       |    |   |
|            |         | -3   | _         |    | -   | -                                                                                                                | -     | -  | - |
|            |         |      |           |    | cen | netery                                                                                                           |       |    |   |
|            |         | -40  | olice sta |    | -   | and the second |       |    |   |