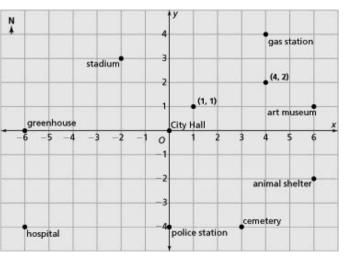

hospital

emetery

Name\_\_\_

Some properties of a non-square rectangle:

police station

B. Other two coordinates of rectangular park #1:

B. Other two coordinates of rectangular park #2:

## Some properties of a right triangle:

C. Other coordinate of triangular park #1:

C. Other coordinate of triangular park #2

| N A        |         | 1    | 1         |    |     |                                                                                                                  |       | 1  |   |
|------------|---------|------|-----------|----|-----|------------------------------------------------------------------------------------------------------------------|-------|----|---|
| *          |         | 4    |           |    | -   | •                                                                                                                |       |    | - |
|            |         |      |           |    |     | gas                                                                                                              | stati | on |   |
|            | stadium | 3    | _         |    | -   |                                                                                                                  |       | -  | - |
|            |         | 2    |           |    |     | (4,                                                                                                              | 2)    |    |   |
|            |         |      |           |    |     | T                                                                                                                | 1     |    |   |
|            |         | 1    | •(1,      | 1) | -   |                                                                                                                  | _     |    | _ |
| greenhouse |         |      | ity Hall  |    |     | art                                                                                                              | muse  | um | , |
| -6 -5 -4   | -3 -2   | -1 0 | 1         | 2  | 3   | 4                                                                                                                | 5     | 6  |   |
|            |         | -1   |           | -  |     |                                                                                                                  | -     |    |   |
|            |         | -2   |           |    |     |                                                                                                                  |       |    |   |
|            |         |      |           |    | 9   | animal shelter                                                                                                   |       |    |   |
|            |         | -3   | _         |    | -   | -                                                                                                                | -     | -  | - |
|            |         |      |           |    | cen | netery                                                                                                           |       |    |   |
|            |         | -40  | olice sta |    | -   | and the second |       |    |   |