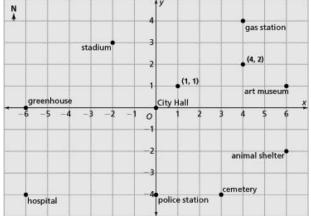

hospital

emetery

Name\_\_\_

Some properties of a non-square rectangle:

police station

B. Other two coordinates of rectangular park #1:

B. Other two coordinates of rectangular park #2: